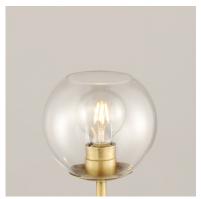

## **PRODUCT DESCRIPTION**

Vessels of heavy weight Clear glass are supported on frames of solid brass finished in a hand rubbed Natural Aged Brass finish. A versatile collection of up and down configurations which can be directly attached to the canopy or extended down by the rods supplied.



# **MEASUREMENTS**

: 17.5" W x 13.5" H x 9" Ext DIMENSION BACK PLATE : 5" W x 5" H x 2.5" HCO

HANGING WEIGHT : 5.07 lb

LAMPING

INPUT VOLTAGE : 120V

**BULB** : 2 x 60W Incandescent E26 Medium, 120W Total

**BULB INCLUDED** : (Not Included) LIGHTING\_DIRECTION: Up/Down

height from center of outlet to the top of the fixture

### **FINISHES OPTION**



Natural Aged Brass (NAB)

## **GLASS**

Clear CL

### **MATERIAL**

Brass, Glass

## **RATINGS**

cULus

Damp Location





# **ADDITIONAL**

INS