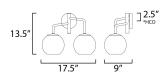

# **MEASUREMENTS**

: 17.5" W x 13.5" H x 9" Ext DIMENSION BACK PLATE : 5" W x 5" H x 2.5" HCO

HANGING WEIGHT : 5.07 lb

LAMPING

INPUT VOLTAGE : 120V

**BULB** : 2 x 60W Incandescent E26 Medium, 120W Total

**BULB INCLUDED** : (Not Included) LIGHTING\_DIRECTION: Up/Down

height from center of outlet to the top of the fixture