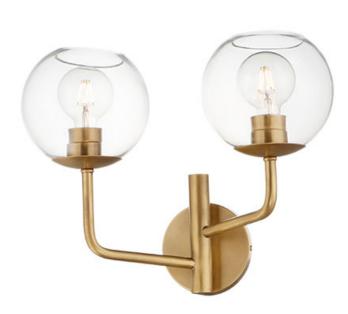

## **PRODUCT DESCRIPTION**

Vessels of heavy weight Clear glass are supported on frames of solid brass finished in a hand rubbed Natural Aged Brass finish. A versatile collection of up and down configurations which can be directly attached to the canopy or extended down by the rods supplied.

# **MEASUREMENTS**

: 17.5" W x 13.5" H x 9" Ext DIMENSION BACK PLATE : 5" W x 5" H x 2.5" HCO

HANGING WEIGHT : 5.07 lb

LAMPING

INPUT VOLTAGE : 120V

**BULB** : 2 x 60W Incandescent E26 Medium, 120W Total

**BULB INCLUDED** : (Not Included) LIGHTING\_DIRECTION: Up/Down